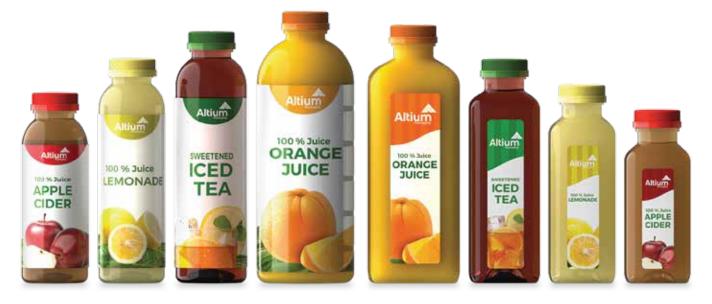

### SPECIALTY BEVERAGE PORTFOLIO

JUICE | TEA | WATER | COFFEE | COCKTAIL MIXES | SMOOTHIES & SHAKES

# THE CLEAR WINNER

for Single-Serve PET Beverage Bottles

Altium's new, efficient, and sustainable selection of beverage bottles designed to meet your brand and processing requirements

## The right solution for your product

- The right look for your brand with two popular shapes & four standard sizes to choose from.
- The right weights for your process with high-pressure processing or ambient-fill options.
- The right closures are easy to source with a common, 38-DBJ, neck finish.
- The right material is sustainable with recyclable bottles made from at least 25% rPET.